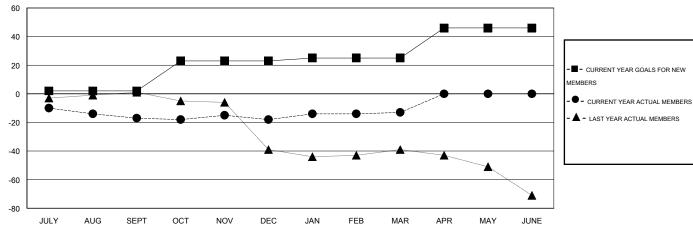

## **LOCATION KANSAS**

GMT CA 1

| Clubs         |                  |                     |                            |                             | Members               |                    |                            |                              |                             |
|---------------|------------------|---------------------|----------------------------|-----------------------------|-----------------------|--------------------|----------------------------|------------------------------|-----------------------------|
|               | RESU             | LTS FOR 2013-2014   |                            |                             | RESULTS FOR 2013-2014 |                    |                            |                              |                             |
| QUARTER       | NEW CLUB<br>GOAL | ACTUAL NEW<br>CLUBS | ACTUAL<br>DROPPED<br>CLUBS | ACTUAL NET<br>GAIN/<br>LOSS | QUARTER               | NEW MEMBER<br>GOAL | ACTUAL TOTAL MEMBERS ADDED | ACTUAL<br>DROPPED<br>MEMBERS | ACTUAL NET<br>GAIN/<br>LOSS |
| JULY/AUG/SEPT | 0                | 0                   | 0                          | 0                           | JULY/AUG/SEPT         | 2                  | 19                         | 36                           | -17                         |
| OCT/NOV/DEC   | 1                | 0                   | 0                          | 0                           | OCT/NOV/DEC           | 21                 | 29                         | 30                           | -1                          |
| JAN/FEB/MAR   | 0                | 0                   | 0                          | 0                           | JAN/FEB/MAR           | 2                  | 41                         | 36                           | 5                           |
| APR/MAY/JUNE  | 1                | 0                   | 0                          | 0                           | APR/MAY/JUNE          | 21                 | 0                          | 0                            | 0                           |